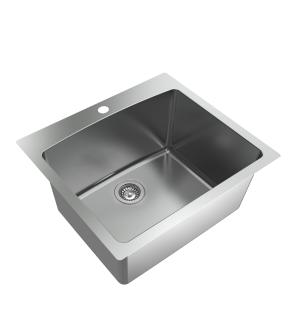

# Nugleam<sup>™</sup> 70L Utility Sink

#### Bowl:

- / 70L bowl with centre taphole
- 304 stainless steel bowl with 25mm internal corner radius
- / 90mm stainless steel basket waste
- / Minimalist style with flat edge design