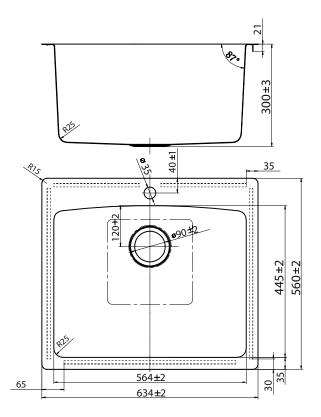

## **Overall Dimensions:**

634 L x 560 W x 300mm D

#### Bowl:

- / 70L bowl with centre taphole
- 304 stainless steel bowl with 25mm internal corner radius
- / 90mm stainless steel basket waste
- / Minimalist style with flat edge design